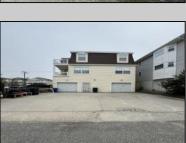

## **COMMENTS**

Unlock the potential of this 1,000+ sq. ft. commercial space in the heart of downtown Ocean City! Positioned on a bustling street with heavy foot traffic, this versatile property is perfect for retail, office, or service-based businesses looking to thrive in a premier shore town. This exceptional commercial space is currently ready for an eye doctor\'s office, offering a seamless transition for an optometry or ophthalmology practice. The thoughtfully designed layout includes exam rooms, a reception area, workshop area, and a spacious optical display/showroom. Featuring both an open layout and large display windows for premium advertising, this space offers endless possibilities for customization. Surrounded by established businesses, this is an incredible opportunity to secure a high-exposure location in one of the Jersey Shore's most sought-after commercial districts. Don't miss out—schedule a showing today!