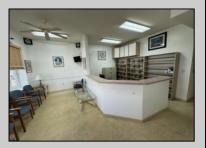

## **COMMENTS**

Unlock the potential of this 1,000+ sq. ft. commercial space in the heart of downtown Ocean City! Positioned on a bustling street with heavy foot traffic, this versatile property is perfect for retail, office, or service-based businesses looking to thrive in a premier shore town. This exceptional commercial space is currently ready for an eye doctor\'s office, offering a seamless transition for an optometry or ophthalmology practice. The thoughtfully designed layout includes exam rooms, a reception area, workshop area, and a spacious optical display/showroom. Featuring both an open layout and large display windows for premium advertising, this space offers endless possibilities for customization. Surrounded by established businesses, this is an incredible opportunity to secure a high-exposure location in one of the Jersey Shore's most sought-after commercial districts. Don't miss out—schedule a showing today!