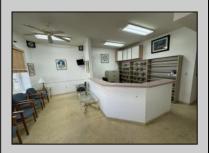

## **COMMENTS**

Unlock the potential of this 1,000+ sq. ft. commercial space in the heart of downtown Ocean City! Positioned on a bustling street with heavy foot traffic, this versatile property is perfect for retail, office, or service-based businesses looking to thrive in a premier shore town. This exceptional commercial space is currently ready for an eye doctor\'s office, offering a seamless transition for an optometry or ophthalmology practice. The thoughtfully designed layout includes exam rooms, a reception area, workshop area, and a spacious optical display/showroom. Featuring both an open layout and large display windows for premium advertising, this space offers endless possibilities for customization. Surrounded by established businesses, this is an incredible opportunity to secure a high-exposure location in one of the Jersey Shore's most sought-after commercial districts. Don't miss out—schedule a showing today!