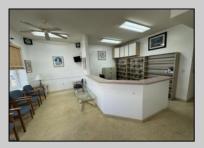

## **COMMENTS**

Unlock the potential of this 1,000+ sq. ft. commercial space in the heart of downtown Ocean City! Positioned on a bustling street with heavy foot traffic, this versatile property is perfect for retail, office, or service-based businesses looking to thrive in a premier shore town. This exceptional commercial space is currently ready for an eye doctor\'s office, offering a seamless transition for an optometry or ophthalmology practice. The thoughtfully designed layout includes exam rooms, a reception area, workshop area, and a spacious optical display/showroom. Featuring both an open layout and large display windows for premium advertising, this space offers endless possibilities for customization. Surrounded by established businesses, this is an incredible opportunity to secure a high-exposure location in one of the Jersey Shore's most sought-after commercial districts. Don't miss out—schedule a showing today!