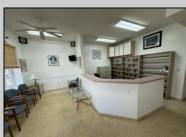

## COMMENTS

Unlock the potential of this 1,000+ sq. ft. commercial space in the heart of downtown Ocean City! Positioned on a bustling street with heavy foot traffic, this versatile property is perfect for retail, office, or service-based businesses looking to thrive in a premier shore town. This exceptional commercial space is currently ready for an eye doctor\'s office, offering a seamless transition for an optometry or ophthalmology practice. The thoughtfully designed layout includes exam rooms, a reception area, workshop area, and a spacious optical display/showroom. Featuring both an open layout and large display windows for premium advertising, this space offers endless possibilities for customization. Surrounded by established businesses, this is an incredible opportunity to secure a high-exposure location in one of the Jersey Shore's most sought-after commercial districts. Don't miss out—schedule a showing today!

| PROPERTY DETAILS |               |                                                            |         |
|------------------|---------------|------------------------------------------------------------|---------|
| Exterior         | ParkingGarage | InteriorFeatures                                           | Cooling |
| Vinyl            | 1 to 5 Spaces | Display Windows<br>Restroom<br>Smoke/Fire Alarm<br>Storage | Central |