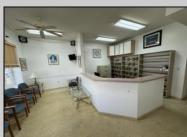

## COMMENTS

Unlock the potential of this 1,000+ sq. ft. commercial space in the heart of downtown Ocean City! Positioned on a bustling street with heavy foot traffic, this versatile property is perfect for retail, office, or service-based businesses looking to thrive in a premier shore town. This exceptional commercial space is currently ready for an eye doctor\'s office, offering a seamless transition for an optometry or ophthalmology practice. The thoughtfully designed layout includes exam rooms, a reception area, workshop area, and a spacious optical display/showroom. Featuring both an open layout and large display windows for premium advertising, this space offers endless possibilities for customization. Surrounded by established businesses, this is an incredible opportunity to secure a high-exposure location in one of the Jersey Shore's most sought-after commercial districts. Don't miss out—schedule a showing today!

| PROPERTY DETAILS |               |                                                            |         |
|------------------|---------------|------------------------------------------------------------|---------|
| Exterior         | ParkingGarage | InteriorFeatures                                           | Cooling |
| Vinyl            | 1 to 5 Spaces | Display Windows<br>Restroom<br>Smoke/Fire Alarm<br>Storage | Central |