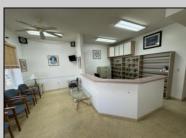

## COMMENTS

Unlock the potential of this 1,000+ sq. ft. commercial space in the heart of downtown Ocean City! Positioned on a bustling street with heavy foot traffic, this versatile property is perfect for retail, office, or service-based businesses looking to thrive in a premier shore town. This exceptional commercial space is currently ready for an eye doctor\'s office, offering a seamless transition for an optometry or ophthalmology practice. The thoughtfully designed layout includes exam rooms, a reception area, workshop area, and a spacious optical display/showroom. Featuring both an open layout and large display windows for premium advertising, this space offers endless possibilities for customization. Surrounded by established businesses, this is an incredible opportunity to secure a high-exposure location in one of the Jersey Shore's most sought-after commercial districts. Don't miss out—schedule a showing today!

| PROPERTY DETAILS |               |                                                            |         |
|------------------|---------------|------------------------------------------------------------|---------|
| Exterior         | ParkingGarage | InteriorFeatures                                           | Cooling |
| Vinyl            | 1 to 5 Spaces | Display Windows<br>Restroom<br>Smoke/Fire Alarm<br>Storage | Central |