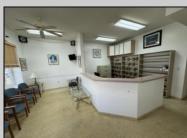

## COMMENTS

Unlock the potential of this 1,000+ sq. ft. commercial space in the heart of downtown Ocean City! Positioned on a bustling street with heavy foot traffic, this versatile property is perfect for retail, office, or service-based businesses looking to thrive in a premier shore town. This exceptional commercial space is currently ready for an eye doctor\'s office, offering a seamless transition for an optometry or ophthalmology practice. The thoughtfully designed layout includes exam rooms, a reception area, workshop area, and a spacious optical display/showroom. Featuring both an open layout and large display windows for premium advertising, this space offers endless possibilities for customization. Surrounded by established businesses, this is an incredible opportunity to secure a high-exposure location in one of the Jersey Shore's most sought-after commercial districts. Don't miss out—schedule a showing today!

| PROPERTY DETAILS |               |                                                            |         |
|------------------|---------------|------------------------------------------------------------|---------|
| Exterior         | ParkingGarage | InteriorFeatures                                           | Cooling |
| Vinyl            | 1 to 5 Spaces | Display Windows<br>Restroom<br>Smoke/Fire Alarm<br>Storage | Central |