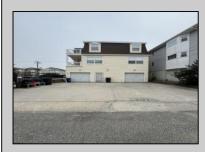

## COMMENTS

Unlock the potential of this 1,000+ sq. ft. commercial space in the heart of downtown Ocean City! Positioned on a bustling street with heavy foot traffic, this versatile property is perfect for retail, office, or service-based businesses looking to thrive in a premier shore town. This exceptional commercial space is currently ready for an eye doctor\'s office, offering a seamless transition for an optometry or ophthalmology practice. The thoughtfully designed layout includes exam rooms, a reception area, workshop area, and a spacious optical display/showroom. Featuring both an open layout and large display windows for premium advertising, this space offers endless possibilities for customization. Surrounded by established businesses, this is an incredible opportunity to secure a high-exposure location in one of the Jersey Shore's most sought-after commercial districts. Don't miss out—schedule a showing today!