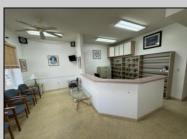

## COMMENTS

Unlock the potential of this 1,000+ sq. ft. commercial space in the heart of downtown Ocean City! Positioned on a bustling street with heavy foot traffic, this versatile property is perfect for retail, office, or service-based businesses looking to thrive in a premier shore town. This exceptional commercial space is currently ready for an eye doctor\'s office, offering a seamless transition for an optometry or ophthalmology practice. The thoughtfully designed layout includes exam rooms, a reception area, workshop area, and a spacious optical display/showroom. Featuring both an open layout and large display windows for premium advertising, this space offers endless possibilities for customization. Surrounded by established businesses, this is an incredible opportunity to secure a high-exposure location in one of the Jersey Shore's most sought-after commercial districts. Don't miss out—schedule a showing today!

|          | PROPI         | ERTY DETAILS                                               |         |  |
|----------|---------------|------------------------------------------------------------|---------|--|
| Exterior | ParkingGarage | InteriorFeatures                                           | Cooling |  |
| Vinyl    | 1 to 5 Spaces | Display Windows<br>Restroom<br>Smoke/Fire Alarm<br>Storage | Central |  |