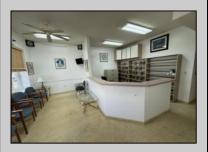

## **COMMENTS**

Unlock the potential of this 1,000+ sq. ft. commercial space in the heart of downtown Ocean City! Positioned on a bustling street with heavy foot traffic, this versatile property is perfect for retail, office, or service-based businesses looking to thrive in a premier shore town. This exceptional commercial space is currently ready for an eye doctor\'s office, offering a seamless transition for an optometry or ophthalmology practice. The thoughtfully designed layout includes exam rooms, a reception area, workshop area, and a spacious optical display/showroom. Featuring both an open layout and large display windows for premium advertising, this space offers endless possibilities for customization. Surrounded by established businesses, this is an incredible opportunity to secure a high-exposure location in one of the Jersey Shore's most sought-after commercial districts. Don't miss out—schedule a showing today!