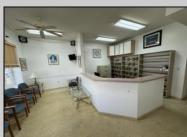

## COMMENTS

Unlock the potential of this 1,000+ sq. ft. commercial space in the heart of downtown Ocean City! Positioned on a bustling street with heavy foot traffic, this versatile property is perfect for retail, office, or service-based businesses looking to thrive in a premier shore town. This exceptional commercial space is currently ready for an eye doctor\'s office, offering a seamless transition for an optometry or ophthalmology practice. The thoughtfully designed layout includes exam rooms, a reception area, workshop area, and a spacious optical display/showroom. Featuring both an open layout and large display windows for premium advertising, this space offers endless possibilities for customization. Surrounded by established businesses, this is an incredible opportunity to secure a high-exposure location in one of the Jersey Shore's most sought-after commercial districts. Don't miss out—schedule a showing today!