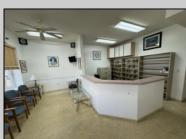

## COMMENTS

Unlock the potential of this 1,000+ sq. ft. commercial space in the heart of downtown Ocean City! Positioned on a bustling street with heavy foot traffic, this versatile property is perfect for retail, office, or service-based businesses looking to thrive in a premier shore town. This exceptional commercial space is currently ready for an eye doctor\'s office, offering a seamless transition for an optometry or ophthalmology practice. The thoughtfully designed layout includes exam rooms, a reception area, workshop area, and a spacious optical display/showroom. Featuring both an open layout and large display windows for premium advertising, this space offers endless possibilities for customization. Surrounded by established businesses, this is an incredible opportunity to secure a high-exposure location in one of the Jersey Shore's most sought-after commercial districts. Don't miss out—schedule a showing today!