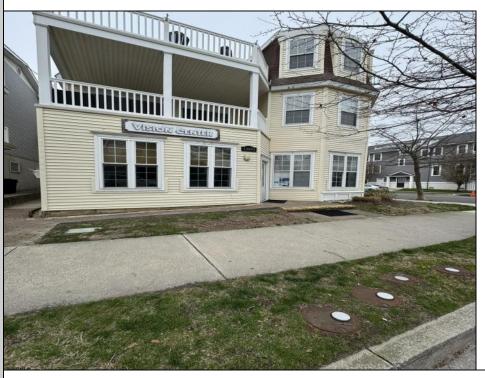

## **COMMENTS**

Unlock the potential of this 1,000+ sq. ft. commercial space in the heart of downtown Ocean City! Positioned on a bustling street with heavy foot traffic, this versatile property is perfect for retail, office, or service-based businesses looking to thrive in a premier shore town. This exceptional commercial space is currently ready for an eye doctor\'s office, offering a seamless transition for an optometry or ophthalmology practice. The thoughtfully designed layout includes exam rooms, a reception area, workshop area, and a spacious optical display/showroom. Featuring both an open layout and large display windows for premium advertising, this space offers endless possibilities for customization. Surrounded by established businesses, this is an incredible opportunity to secure a high-exposure location in one of the Jersey Shore's most sought-after commercial districts. Don't miss out—schedule a showing today!