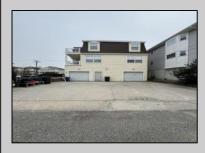

## **COMMENTS**

Unlock the potential of this 1,000+ sq. ft. commercial space in the heart of downtown Ocean City! Positioned on a bustling street with heavy foot traffic, this versatile property is perfect for retail, office, or service-based businesses looking to thrive in a premier shore town. This exceptional commercial space is currently ready for an eye doctor\'s office, offering a seamless transition for an optometry or ophthalmology practice. The thoughtfully designed layout includes exam rooms, a reception area, workshop area, and a spacious optical display/showroom. Featuring both an open layout and large display windows for premium advertising, this space offers endless possibilities for customization. Surrounded by established businesses, this is an incredible opportunity to secure a high-exposure location in one of the Jersey Shore's most sought-after commercial districts. Don't miss out—schedule a showing today!