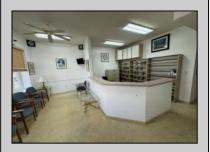

## **COMMENTS**

Unlock the potential of this 1,000+ sq. ft. commercial space in the heart of downtown Ocean City! Positioned on a bustling street with heavy foot traffic, this versatile property is perfect for retail, office, or service-based businesses looking to thrive in a premier shore town. This exceptional commercial space is currently ready for an eye doctor\'s office, offering a seamless transition for an optometry or ophthalmology practice. The thoughtfully designed layout includes exam rooms, a reception area, workshop area, and a spacious optical display/showroom. Featuring both an open layout and large display windows for premium advertising, this space offers endless possibilities for customization. Surrounded by established businesses, this is an incredible opportunity to secure a high-exposure location in one of the Jersey Shore's most sought-after commercial districts. Don't miss out—schedule a showing today!