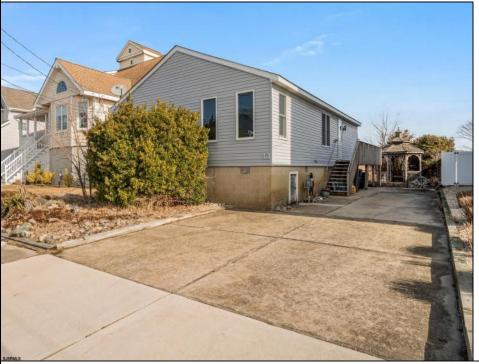

## **COMMENTS**

This beautifully maintained golf course ranch-style home is located directly on the fairway of Brigantine's golf course. Enjoy the best of both worlds – relax in tranquil surroundings & enjoy lovely golf course views while being just minutes away from local beaches, shops & restaurants. Inside you'll find new hardwood flooring in the living room, dining room & hall, new Berber carpet in two bedrooms, new central air, newly rebuilt gas furnace, and freshly painted interior. Recent upgrades include a water heater, six front picture windows, and a large bay window overlooking the golf course, flooding the space with natural light enhanced by vaulted ceilings with skylights. The 30-year roof is approximately nine years old, ensuring peace of mind for years to come. Off-street parking for four cars. Expansive rear deck overlooking the golf course, perfect for entertaining family and friends. This home presents an exceptional opportunity to enjoy a beautiful and serene lifestyle with easy access to local amenities. Don't miss out—schedule your showing today!