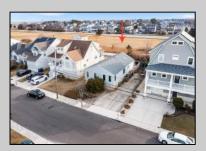

## **COMMENTS**

This beautifully maintained golf course ranch-style home is located directly on the fairway of Brigantine's golf course. Enjoy the best of both worlds – relax in tranquil surroundings & enjoy lovely golf course views while being just minutes away from local beaches, shops & restaurants. Inside you'll find new hardwood flooring in the living room, dining room & hall, new Berber carpet in two bedrooms, new central air, newly rebuilt gas furnace, and freshly painted interior. Recent upgrades include a water heater, six front picture windows, and a large bay window overlooking the golf course, flooding the space with natural light enhanced by vaulted ceilings with skylights. The 30-year roof is approximately nine years old, ensuring peace of mind for years to come. Off-street parking for four cars. Expansive rear deck overlooking the golf course, perfect for entertaining family and friends. This home presents an exceptional opportunity to enjoy a beautiful and serene lifestyle with easy access to local amenities. Don't miss out—schedule your showing today!