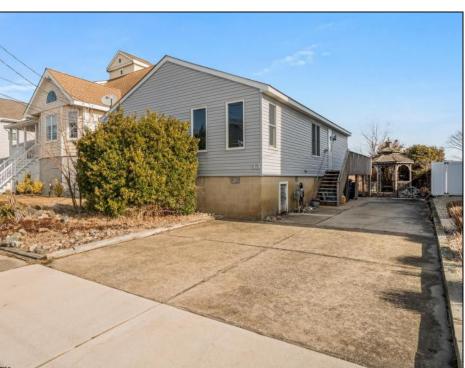

## **COMMENTS**

This beautifully maintained golf course ranch-style home is located directly on the fairway of Brigantine's golf course. Enjoy the best of both worlds – relax in tranquil surroundings & enjoy lovely golf course views while being just minutes away from local beaches, shops & restaurants. Inside you'll find new hardwood flooring in the living room, dining room & hall, new Berber carpet in two bedrooms, new central air, newly rebuilt gas furnace, and freshly painted interior. Recent upgrades include a water heater, six front picture windows, and a large bay window overlooking the golf course, flooding the space with natural light enhanced by vaulted ceilings with skylights. The 30-year roof is approximately nine years old, ensuring peace of mind for years to come. Off-street parking for four cars. Expansive rear deck overlooking the golf course, perfect for entertaining family and friends. This home presents an exceptional opportunity to enjoy a beautiful and serene lifestyle with easy access to local amenities. Don't miss out—schedule your showing today!