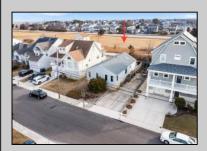

## 13 Vardon Brigantine, NJ 08203

## **COMMENTS**

This beautifully maintained golf course ranch-style home is located directly on the fairway of Brigantine's golf course. Enjoy the best of both worlds – relax in tranquil surroundings & enjoy lovely golf course views while being just minutes away from local beaches, shops & restaurants. Inside you'll find new hardwood flooring in the living room, dining room & hall, new Berber carpet in two bedrooms, new central air, newly rebuilt gas furnace, and freshly painted interior. Recent upgrades include a water heater, six front picture windows, and a large bay window overlooking the golf course, flooding the space with natural light enhanced by vaulted ceilings with skylights. The 30-year roof is approximately nine years old, ensuring peace of mind for years to come. Off-street parking for four cars. Expansive rear deck overlooking the golf course, perfect for entertaining family and friends. This home presents an exceptional opportunity to enjoy a beautiful and serene lifestyle with easy access to local amenities. Don't miss out—schedule your showing today!