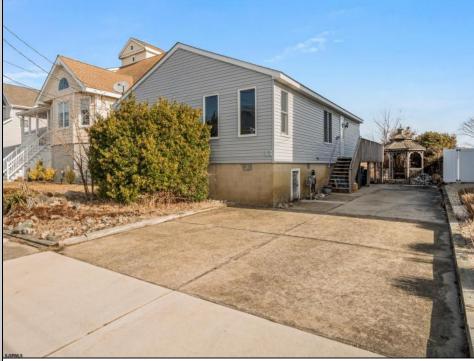

## COMMENTS

This beautifully maintained golf course ranch-style home is located directly on the fairway of Brigantine's golf course. Enjoy the best of both worlds – relax in tranquil surroundings & enjoy lovely golf course views while being just minutes away from local beaches, shops & restaurants. Inside you'll find new hardwood flooring in the living room, dining room & hall, new Berber carpet in two bedrooms, new central air, newly rebuilt gas furnace, and freshly painted interior. Recent upgrades include a water heater, six front picture windows, and a large bay window overlooking the golf course, flooding the space with natural light enhanced by vaulted ceilings with skylights. The 30-year roof is approximately nine years old, ensuring peace of mind for years to come. Off-street parking for four cars. Expansive rear deck overlooking the golf course, perfect for entertaining family and friends. This home presents an exceptional opportunity to enjoy a beautiful and serene lifestyle with easy access to local amenities. Don't miss out—schedule your showing today!