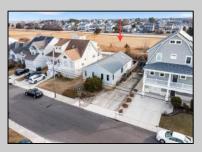

## COMMENTS

This beautifully maintained golf course ranch-style home is located directly on the fairway of Brigantine's golf course. Enjoy the best of both worlds – relax in tranquil surroundings & enjoy lovely golf course views while being just minutes away from local beaches, shops & restaurants. Inside you'll find new hardwood flooring in the living room, dining room & hall, new Berber carpet in two bedrooms, new central air, newly rebuilt gas furnace, and freshly painted interior. Recent upgrades include a water heater, six front picture windows, and a large bay window overlooking the golf course, flooding the space with natural light enhanced by vaulted ceilings with skylights. The 30-year roof is approximately nine years old, ensuring peace of mind for years to come. Off-street parking for four cars. Expansive rear deck overlooking the golf course, perfect for entertaining family and friends. This home presents an exceptional opportunity to enjoy a beautiful and serene lifestyle with easy access to local amenities. Don't miss out—schedule your showing today!