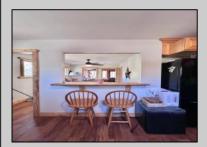

## **COMMENTS**

There is nothing like waking up each morning with gorgeous views of the Mullica River! With this spacious 1 bedroom, 1 bath cottage you have your own personal, private access into the river. Across the way is the Wharton State Forest so your scenic view will remain unchanged forever! River living consists of swimming, kayaking, tubing, fishing, bird watching, bon-fires, it\'s truly a peaceful and relaxing way of life and this home embraces all of that. The home features many new updates that include a new roof, new siding and a brand new county compliant septic. There are rustic accents through out giving the cabin like vibes with pine doors and beautiful pine trim. Inside you have a galley inspired kitchen with updated cabinets, a nice bar area that allows you to see all the way through to the river. There is a dining room for sit down dinners and a family room that is lined with windows giving you the perfect view of the beautiful outdoors. If you are looking for a river retreat house, this should be on your must see list! While you\'re touring the house, take a moment to sit on the swing on the river and ask yourself if this is something you would love to do every day. The answer can only be YES!