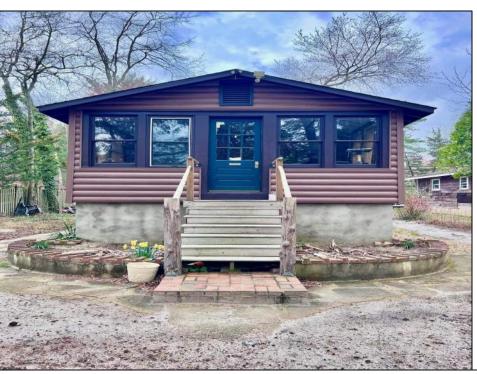

## **COMMENTS**

There is nothing like waking up each morning with gorgeous views of the Mullica River! With this spacious 1 bedroom, 1 bath cottage you have your own personal, private access into the river. Across the way is the Wharton State Forest so your scenic view will remain unchanged forever! River living consists of swimming, kayaking, tubing, fishing, bird watching, bon-fires, it\'s truly a peaceful and relaxing way of life and this home embraces all of that. The home features many new updates that include a new roof, new siding and a brand new county compliant septic. There are rustic accents through out giving the cabin like vibes with pine doors and beautiful pine trim. Inside you have a galley inspired kitchen with updated cabinets, a nice bar area that allows you to see all the way through to the river. There is a dining room for sit down dinners and a family room that is lined with windows giving you the perfect view of the beautiful outdoors. If you are looking for a river retreat house, this should be on your must see list! While you\'re touring the house, take a moment to sit on the swing on the river and ask yourself if this is something you would love to do every day. The answer can only be YES!