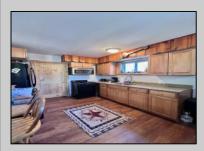

## **COMMENTS**

There is nothing like waking up each morning with gorgeous views of the Mullica River! With this spacious 1 bedroom, 1 bath cottage you have your own personal, private access into the river. Across the way is the Wharton State Forest so your scenic view will remain unchanged forever! River living consists of swimming, kayaking, tubing, fishing, bird watching, bon-fires, it\'s truly a peaceful and relaxing way of life and this home embraces all of that. The home features many new updates that include a new roof, new siding and a brand new county compliant septic. There are rustic accents through out giving the cabin like vibes with pine doors and beautiful pine trim. Inside you have a galley inspired kitchen with updated cabinets, a nice bar area that allows you to see all the way through to the river. There is a dining room for sit down dinners and a family room that is lined with windows giving you the perfect view of the beautiful outdoors. If you are looking for a river retreat house, this should be on your must see list! While you\'re touring the house, take a moment to sit on the swing on the river and ask yourself if this is something you would love to do every day. The answer can only be YES!