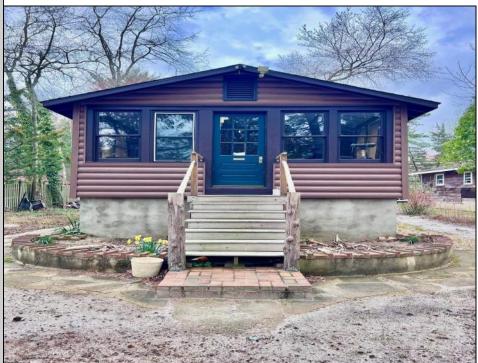

## COMMENTS

There is nothing like waking up each morning with gorgeous views of the Mullica River! With this spacious 1 bedroom, 1 bath cottage you have your own personal, private access into the river. Across the way is the Wharton State Forest so your scenic view will remain unchanged forever! River living consists of swimming, kayaking, tubing, fishing, bird watching, bon-fires, it's truly a peaceful and relaxing way of life and this home embraces all of that. The home features many new updates that include a new roof, new siding and a brand new county compliant septic. There are rustic accents through out giving the cabin like vibes with pine doors and beautiful pine trim. Inside you have a galley inspired kitchen with updated cabinets, a nice bar area that allows you to see all the way through to the river. There is a dining room for sit down dinners and a family room that is lined with windows giving you the perfect view of the beautiful outdoors. If you are looking for a river retreat house, this should be on your must see list! While you\'re touring the house, take a moment to sit on the swing on the river and ask yourself if this is something you would love to do every day. The answer can only be YES!