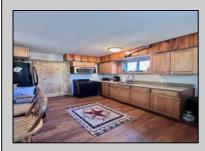

## COMMENTS

There is nothing like waking up each morning with gorgeous views of the Mullica River! With this spacious 1 bedroom, 1 bath cottage you have your own personal, private access into the river. Across the way is the Wharton State Forest so your scenic view will remain unchanged forever! River living consists of swimming, kayaking, tubing, fishing, bird watching, bon-fires, it's truly a peaceful and relaxing way of life and this home embraces all of that. The home features many new updates that include a new roof, new siding and a brand new county compliant septic. There are rustic accents through out giving the cabin like vibes with pine doors and beautiful pine trim. Inside you have a galley inspired kitchen with updated cabinets, a nice bar area that allows you to see all the way through to the river. There is a dining room for sit down dinners and a family room that is lined with windows giving you the perfect view of the beautiful outdoors. If you are looking for a river retreat house, this should be on your must see list! While you\'re touring the house, take a moment to sit on the swing on the river and ask yourself if this is something you would love to do every day. The answer can only be YES!