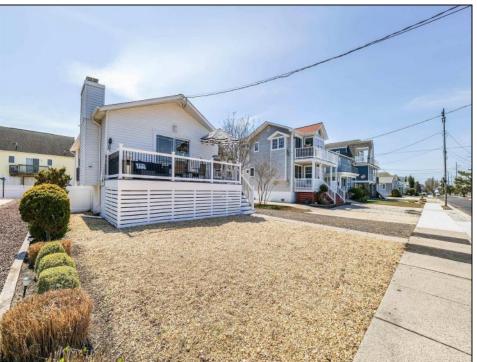

## 120 Roosevelt Ocean City, NJ 08226

## **COMMENTS**

A rare find in Ocean City, this stunning 3-bedroom, 3-bathroom residence at 120 Roosevelt Blvd offers a seamless blend of modern luxury and serene natural beauty. With picturesque wetland meadow views, this newly upgraded home provides an exceptional living experience, designed for comfort and style. Every aspect of this 1,228 sq. ft. home has been thoughtfully enhanced, from the built-in fireplace with a custom stone facade to the brand-new Platinum Double Hung Windows and sliding glass doors, bringing in an abundance of natural light. The fully replaced deck with GoodLife decking and a spacious enclosed outdoor shower offer the perfect retreat after a day at the shore. The fenced-in rear yard provides privacy, making it ideal for relaxation or entertaining. Inside, no detail has been overlooked. The luxuriously renovated master and guest bathrooms feature high-end tile work, modern plumbing, and sleek glass shower doors. LVT premium flooring creates a sophisticated and seamless flow throughout, complemented by freshly painted walls, ceilings, and new double-panel wood doors with black hardware. The kitchen boasts a newly installed 31-inch Whirlpool black stainless refrigerator, while recessed lighting and modern electrical updates enhance every space. A new HVAC system ensures yearround comfort. Adding to the convenience, this home features off-street parking for up to four vehicles, a rare amenity in this sought-after location. Positioned across from pristine wetlands, this home offers an unparalleled backdrop of breathtaking sunsets. With easy access to Ocean City's best dining, shopping, and beaches, this is an opportunity you don't want to miss. Book