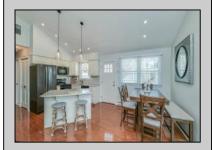

## **COMMENTS**

A rare find in Ocean City, this stunning 3-bedroom, 3-bathroom residence at 120 Roosevelt Blvd offers a seamless blend of modern luxury and serene natural beauty. With picturesque wetland meadow views, this newly upgraded home provides an exceptional living experience, designed for comfort and style. Every aspect of this 1,228 sq. ft. home has been thoughtfully enhanced, from the built-in fireplace with a custom stone facade to the brand-new Platinum Double Hung Windows and sliding glass doors, bringing in an abundance of natural light. The fully replaced deck with GoodLife decking and a spacious enclosed outdoor shower offer the perfect retreat after a day at the shore. The fenced-in rear yard provides privacy, making it ideal for relaxation or entertaining. Inside, no detail has been overlooked. The luxuriously renovated master and guest bathrooms feature high-end tile work, modern plumbing, and sleek glass shower doors. LVT premium flooring creates a sophisticated and seamless flow throughout, complemented by freshly painted walls, ceilings, and new double-panel wood doors with black hardware. The kitchen boasts a newly installed 31-inch Whirlpool black stainless refrigerator, while recessed lighting and modern electrical updates enhance every space. A new HVAC system ensures yearround comfort. Adding to the convenience, this home features off-street parking for up to four vehicles, a rare amenity in this sought-after location. Positioned across from pristine wetlands, this home offers an unparalleled backdrop of breathtaking sunsets. With easy access to Ocean City's best dining, shopping, and beaches, this is an opportunity you don't want to miss. Book