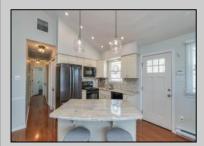

## **COMMENTS**

A rare find in Ocean City, this stunning 3-bedroom, 3-bathroom residence at 120 Roosevelt Blvd offers a seamless blend of modern luxury and serene natural beauty. With picturesque wetland meadow views, this newly upgraded home provides an exceptional living experience, designed for comfort and style. Every aspect of this 1,228 sq. ft. home has been thoughtfully enhanced, from the built-in fireplace with a custom stone facade to the brand-new Platinum Double Hung Windows and sliding glass doors, bringing in an abundance of natural light. The fully replaced deck with GoodLife decking and a spacious enclosed outdoor shower offer the perfect retreat after a day at the shore. The fenced-in rear yard provides privacy, making it ideal for relaxation or entertaining. Inside, no detail has been overlooked. The luxuriously renovated master and guest bathrooms feature high-end tile work, modern plumbing, and sleek glass shower doors. LVT premium flooring creates a sophisticated and seamless flow throughout, complemented by freshly painted walls, ceilings, and new double-panel wood doors with black hardware. The kitchen boasts a newly installed 31-inch Whirlpool black stainless refrigerator, while recessed lighting and modern electrical updates enhance every space. A new HVAC system ensures yearround comfort. Adding to the convenience, this home features off-street parking for up to four vehicles, a rare amenity in this sought-after location. Positioned across from pristine wetlands, this home offers an unparalleled backdrop of breathtaking sunsets. With easy access to Ocean City's best dining, shopping, and beaches, this is an opportunity you don't want to miss. Book