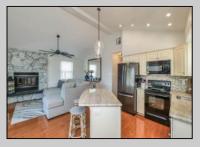

## **COMMENTS**

A rare find in Ocean City, this stunning 3-bedroom, 3-bathroom residence at 120 Roosevelt Blvd offers a seamless blend of modern luxury and serene natural beauty. With picturesque wetland meadow views, this newly upgraded home provides an exceptional living experience, designed for comfort and style. Every aspect of this 1,228 sq. ft. home has been thoughtfully enhanced, from the built-in fireplace with a custom stone facade to the brand-new Platinum Double Hung Windows and sliding glass doors, bringing in an abundance of natural light. The fully replaced deck with GoodLife decking and a spacious enclosed outdoor shower offer the perfect retreat after a day at the shore. The fenced-in rear yard provides privacy, making it ideal for relaxation or entertaining. Inside, no detail has been overlooked. The luxuriously renovated master and guest bathrooms feature high-end tile work, modern plumbing, and sleek glass shower doors. LVT premium flooring creates a sophisticated and seamless flow throughout, complemented by freshly painted walls, ceilings, and new double-panel wood doors with black hardware. The kitchen boasts a newly installed 31-inch Whirlpool black stainless refrigerator, while recessed lighting and modern electrical updates enhance every space. A new HVAC system ensures yearround comfort. Adding to the convenience, this home features off-street parking for up to four vehicles, a rare amenity in this sought-after location. Positioned across from pristine wetlands, this home offers an unparalleled backdrop of breathtaking sunsets. With easy access to Ocean City's best dining, shopping, and beaches, this is an opportunity you don't want to miss. Book