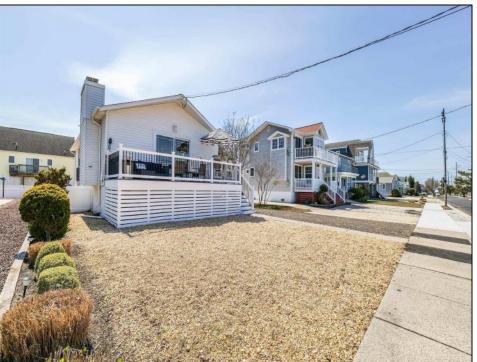

## **COMMENTS**

A rare find in Ocean City, this stunning 3-bedroom, 3-bathroom residence at 120 Roosevelt Blvd offers a seamless blend of modern luxury and serene natural beauty. With picturesque wetland meadow views, this newly upgraded home provides an exceptional living experience, designed for comfort and style. Every aspect of this 1,228 sq. ft. home has been thoughtfully enhanced, from the built-in fireplace with a custom stone facade to the brand-new Platinum Double Hung Windows and sliding glass doors, bringing in an abundance of natural light. The fully replaced deck with GoodLife decking and a spacious enclosed outdoor shower offer the perfect retreat after a day at the shore. The fenced-in rear yard provides privacy, making it ideal for relaxation or entertaining. Inside, no detail has been overlooked. The luxuriously renovated master and guest bathrooms feature high-end tile work, modern plumbing, and sleek glass shower doors. LVT premium flooring creates a sophisticated and seamless flow throughout, complemented by freshly painted walls, ceilings, and new double-panel wood doors with black hardware. The kitchen boasts a newly installed 31-inch Whirlpool black stainless refrigerator, while recessed lighting and modern electrical updates enhance every space. A new HVAC system ensures yearround comfort. Adding to the convenience, this home features off-street parking for up to four vehicles, a rare amenity in this sought-after location. Positioned across from pristine wetlands, this home offers an unparalleled backdrop of breathtaking sunsets. With easy access to Ocean City's best dining, shopping, and beaches, this is an opportunity you don't want to miss. Book