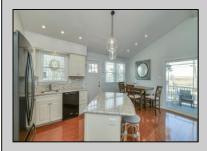

## **COMMENTS**

A rare find in Ocean City, this stunning 3-bedroom, 3-bathroom residence at 120 Roosevelt Blvd offers a seamless blend of modern luxury and serene natural beauty. With picturesque wetland meadow views, this newly upgraded home provides an exceptional living experience, designed for comfort and style. Every aspect of this 1,228 sq. ft. home has been thoughtfully enhanced, from the built-in fireplace with a custom stone facade to the brand-new Platinum Double Hung Windows and sliding glass doors, bringing in an abundance of natural light. The fully replaced deck with GoodLife decking and a spacious enclosed outdoor shower offer the perfect retreat after a day at the shore. The fenced-in rear yard provides privacy, making it ideal for relaxation or entertaining. Inside, no detail has been overlooked. The luxuriously renovated master and guest bathrooms feature high-end tile work, modern plumbing, and sleek glass shower doors. LVT premium flooring creates a sophisticated and seamless flow throughout, complemented by freshly painted walls, ceilings, and new double-panel wood doors with black hardware. The kitchen boasts a newly installed 31-inch Whirlpool black stainless refrigerator, while recessed lighting and modern electrical updates enhance every space. A new HVAC system ensures yearround comfort. Adding to the convenience, this home features off-street parking for up to four vehicles, a rare amenity in this sought-after location. Positioned across from pristine wetlands, this home offers an unparalleled backdrop of breathtaking sunsets. With easy access to Ocean City's best dining, shopping, and beaches, this is an opportunity you don't want to miss. Book