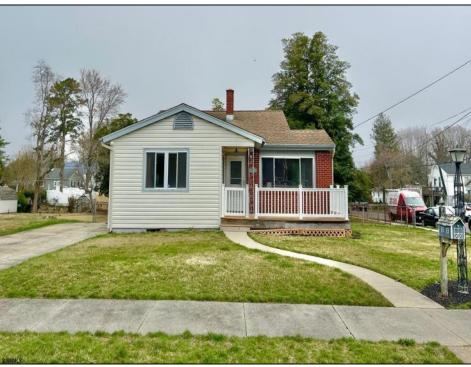

## 35 Johnson Ave Somers Point, NJ 08244

## **COMMENTS**

Two bedroom split level on an oversize, corner lot with huge upside potential. Many original features with some newer updates...roof, and water heater have been updated. Main level consists of Living Room, Dining Room and Kitchen. Second floor features two Bedrooms and a full Bath. A lower level Family Room and Bath open to the large back and side, fenced yard. Whole house Generator. A full, unfinished basement offers storage. Property sold is AS-IS condition. Concrete driveway offers off street parking. Great location on the east side of town.