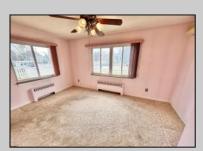

## **COMMENTS**

Two bedroom split level on an oversize, corner lot with huge upside potential. Many original features with some newer updates...roof, and water heater have been updated. Main level consists of Living Room, Dining Room and Kitchen. Second floor features two Bedrooms and a full Bath. A lower level Family Room and Bath open to the large back and side, fenced yard. Whole house Generator. A full, unfinished basement offers storage. Property sold is AS-IS condition. Concrete driveway offers off street parking. Great location on the east side of town.