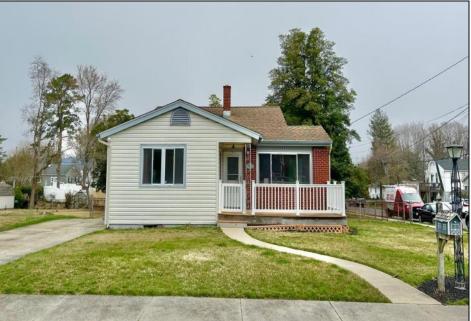

## **COMMENTS**

Two bedroom split level on an oversize, corner lot with huge upside potential. Many original features with some newer updates...roof, and water heater have been updated. Main level consists of Living Room, Dining Room and Kitchen. Second floor features two Bedrooms and a full Bath. A lower level Family Room and Bath open to the large back and side, fenced yard. Whole house Generator. A full, unfinished basement offers storage. Property sold is AS-IS condition. Concrete driveway offers off street parking. Great location on the east side of town.

| PROPERTY DETAILS |                  |               |                    |
|------------------|------------------|---------------|--------------------|
| Exterior         | OutsideFeatures  | ParkingGarage | Basement           |
| Brick            | Fenced Yard      | None          | 6 Ft. or More Head |
| Vinyl            | Patio            |               | Room               |
| •                | Porch            |               | Inside Entrance    |
|                  | Shed             |               | Partial            |
|                  | Sprinkler System |               | Unfinished         |
|                  | •                |               |                    |