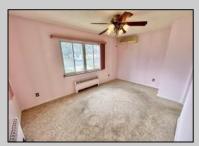

## **COMMENTS**

Two bedroom split level on an oversize, corner lot with huge upside potential. Many original features with some newer updates...roof, and water heater have been updated. Main level consists of Living Room, Dining Room and Kitchen. Second floor features two Bedrooms and a full Bath. A lower level Family Room and Bath open to the large back and side, fenced yard. Whole house Generator. A full, unfinished basement offers storage. Property sold is AS-IS condition. Concrete driveway offers off street parking. Great location on the east side of town.