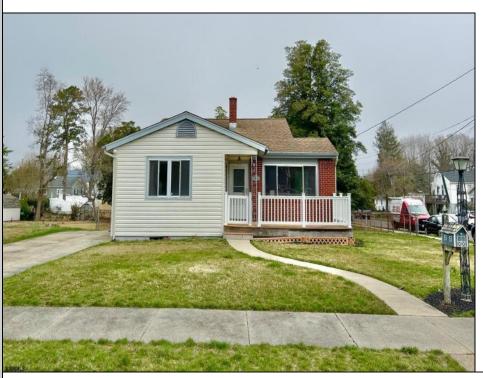

## **COMMENTS**

Two bedroom split level on an oversize, corner lot with huge upside potential. Many original features with some newer updates...roof, and water heater have been updated. Main level consists of Living Room, Dining Room and Kitchen. Second floor features two Bedrooms and a full Bath. A lower level Family Room and Bath open to the large back and side, fenced yard. Whole house Generator. A full, unfinished basement offers storage. Property sold is AS-IS condition. Concrete driveway offers off street parking. Great location on the east side of town.