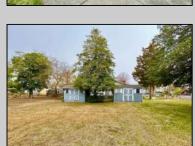

## **COMMENTS**

Two bedroom split level on an oversize, corner lot with huge upside potential. Many original features with some newer updates...roof, and water heater have been updated. Main level consists of Living Room, Dining Room and Kitchen. Second floor features two Bedrooms and a full Bath. A lower level Family Room and Bath open to the large back and side, fenced yard. Whole house Generator. A full, unfinished basement offers storage. Property sold is AS-IS condition. Concrete driveway offers off street parking. Great location on the east side of town.

| PROPERTY DETAILS  |                                |                       |                                |
|-------------------|--------------------------------|-----------------------|--------------------------------|
| Exterior<br>Brick | OutsideFeatures<br>Fenced Yard | ParkingGarage<br>None | Basement<br>6 Ft. or More Head |
| Vinyl             | Patio                          | None                  | Room                           |
| VIIIyi            | Porch                          |                       | Inside Entrance                |
|                   | Shed                           |                       | Partial                        |
|                   | Sprinkler System               |                       | Unfinished                     |
|                   |                                |                       |                                |