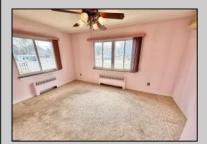

## COMMENTS

Two bedroom split level on an oversize, corner lot with huge upside potential. Many original features with some newer updates...roof, and water heater have been updated. Main level consists of Living Room, Dining Room and Kitchen. Second floor features two Bedrooms and a full Bath. A lower level Family Room and Bath open to the large back and side, fenced yard. Whole house Generator. A full, unfinished basement offers storage. Property sold is AS-IS condition. Concrete driveway offers off street parking. Great location on the east side of town. **PROPERTY DETAILS** 