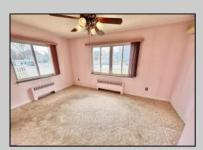

## **COMMENTS**

Two bedroom split level on an oversize, corner lot with huge upside potential. Many original features with some newer updates...roof, and water heater have been updated. Main level consists of Living Room, Dining Room and Kitchen. Second floor features two Bedrooms and a full Bath. A lower level Family Room and Bath open to the large back and side, fenced yard. Whole house Generator. A full, unfinished basement offers storage. Property sold is AS-IS condition. Concrete driveway offers off street parking. Great location on the east side of town.