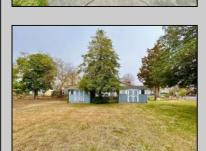

## **COMMENTS**

Two bedroom split level on an oversize, corner lot with huge upside potential. Many original features with some newer updates...roof, and water heater have been updated. Main level consists of Living Room, Dining Room and Kitchen. Second floor features two Bedrooms and a full Bath. A lower level Family Room and Bath open to the large back and side, fenced yard. Whole house Generator. A full, unfinished basement offers storage. Property sold is AS-IS condition. Concrete driveway offers off street parking. Great location on the east side of town.

| PROPERTY DETAILS |                  |               |                    |
|------------------|------------------|---------------|--------------------|
| Exterior         | OutsideFeatures  | ParkingGarage | Basement           |
| Brick            | Fenced Yard      | None          | 6 Ft. or More Head |
| Vinyl            | Patio            |               | Room               |
|                  | Porch            |               | Inside Entrance    |
|                  | Shed             |               | Partial            |
|                  | Sprinkler System |               | Unfinished         |
|                  |                  |               |                    |