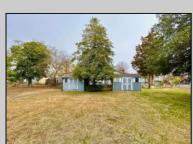

## **COMMENTS**

Two bedroom split level on an oversize, corner lot with huge upside potential. Many original features with some newer updates...roof, and water heater have been updated. Main level consists of Living Room, Dining Room and Kitchen. Second floor features two Bedrooms and a full Bath. A lower level Family Room and Bath open to the large back and side, fenced yard. Whole house Generator. A full, unfinished basement offers storage. Property sold is AS-IS condition. Concrete driveway offers off street parking. Great location on the east side of town.

| PROPERTY DETAILS |                  |               |                    |
|------------------|------------------|---------------|--------------------|
| Exterior         | OutsideFeatures  | ParkingGarage | Basement           |
| Brick            | Fenced Yard      | None          | 6 Ft. or More Head |
| Vinyl            | Patio            |               | Room               |
| -                | Porch            |               | Inside Entrance    |
|                  | Shed             |               | Partial            |
|                  | Sprinkler System |               | Unfinished         |
|                  | •                |               |                    |