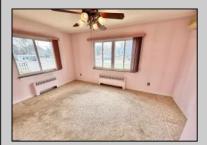

## COMMENTS

Two bedroom split level on an oversize, corner lot with huge upside potential. Many original features with some newer updates...roof, and water heater have been updated. Main level consists of Living Room, Dining Room and Kitchen. Second floor features two Bedrooms and a full Bath. A lower level Family Room and Bath open to the large back and side, fenced yard. Whole house Generator. A full, unfinished basement offers storage. Property sold is AS-IS condition. Concrete driveway offers off street parking. Great location on the east side of town. **PROPERTY DETAILS** 