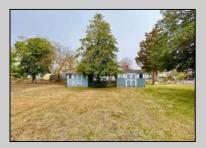

## **COMMENTS**

Two bedroom split level on an oversize, corner lot with huge upside potential. Many original features with some newer updates...roof, and water heater have been updated. Main level consists of Living Room, Dining Room and Kitchen. Second floor features two Bedrooms and a full Bath. A lower level Family Room and Bath open to the large back and side, fenced yard. Whole house Generator. A full, unfinished basement offers storage. Property sold is AS-IS condition. Concrete driveway offers off street parking. Great location on the east side of town.

|          | PROPE            | RTY DETAILS   |                    |
|----------|------------------|---------------|--------------------|
| Exterior | OutsideFeatures  | ParkingGarage | Basement           |
| Brick    | Fenced Yard      | None          | 6 Ft. or More Head |
| Vinyl    | Patio            |               | Room               |
|          | Porch            |               | Inside Entrance    |
|          | Shed             |               | Partial            |
|          | Sprinkler System |               | Unfinished         |
|          | •                |               |                    |