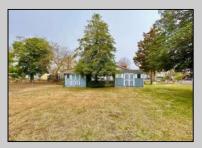

| PROPERTY DETAILS |                  |               |                    |
|------------------|------------------|---------------|--------------------|
| Exterior         | OutsideFeatures  | ParkingGarage | Basement           |
| Brick            | Fenced Yard      | None          | 6 Ft. or More Head |
| Vinyl            | Patio            |               | Room               |
| ·                | Porch            |               | Inside Entrance    |
|                  | Shed             |               | Partial            |
|                  | Sprinkler System |               | Unfinished         |
|                  |                  |               | _                  |