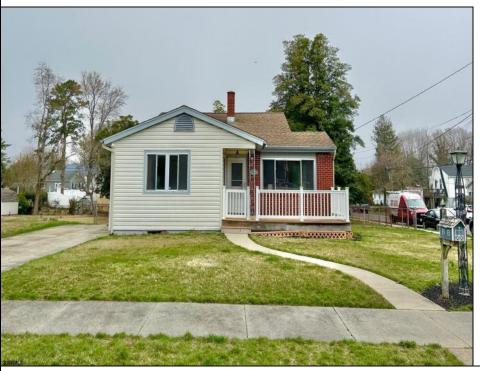

## **COMMENTS**

Two bedroom split level on an oversize, corner lot with huge upside potential. Many original features with some newer updates...roof, and water heater have been updated. Main level consists of Living Room, Dining Room and Kitchen. Second floor features two Bedrooms and a full Bath. A lower level Family Room and Bath open to the large back and side, fenced yard. Whole house Generator. A full, unfinished basement offers storage. Property sold is AS-IS condition. Concrete driveway offers off street parking. Great location on the east side of town.