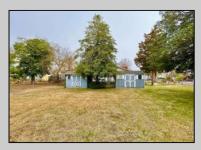

## **COMMENTS**

Two bedroom split level on an oversize, corner lot with huge upside potential. Many original features with some newer updates...roof, and water heater have been updated. Main level consists of Living Room, Dining Room and Kitchen. Second floor features two Bedrooms and a full Bath. A lower level Family Room and Bath open to the large back and side, fenced yard. Whole house Generator. A full, unfinished basement offers storage. Property sold is AS-IS condition. Concrete driveway offers off street parking. Great location on the east side of town.

|          | PROPE            | RTY DETAILS   |                    |
|----------|------------------|---------------|--------------------|
| Exterior | OutsideFeatures  | ParkingGarage | Basement           |
| Brick    | Fenced Yard      | None          | 6 Ft. or More Head |
| Vinyl    | Patio            |               | Room               |
|          | Porch            |               | Inside Entrance    |
|          | Shed             |               | Partial            |
|          | Sprinkler System |               | Unfinished         |
|          |                  |               |                    |