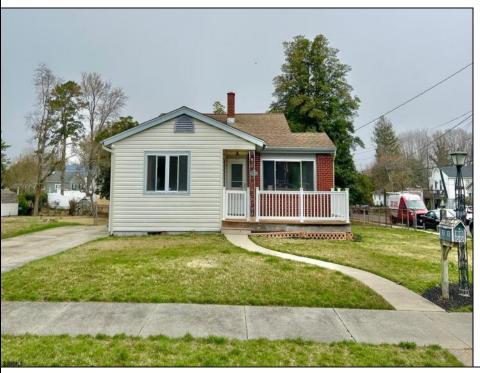

## **COMMENTS**

Two bedroom split level on an oversize, corner lot with huge upside potential. Many original features with some newer updates...roof, and water heater have been updated. Main level consists of Living Room, Dining Room and Kitchen. Second floor features two Bedrooms and a full Bath. A lower level Family Room and Bath open to the large back and side, fenced yard. Whole house Generator. A full, unfinished basement offers storage. Property sold is AS-IS condition. Concrete driveway offers off street parking. Great location on the east side of town.