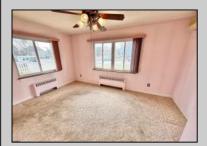

## COMMENTS

Two bedroom split level on an oversize, corner lot with huge upside potential. Many original features with some newer updates...roof, and water heater have been updated. Main level consists of Living Room, Dining Room and Kitchen. Second floor features two Bedrooms and a full Bath. A lower level Family Room and Bath open to the large back and side, fenced yard. Whole house Generator. A full, unfinished basement offers storage. Property sold is AS-IS condition. Concrete driveway offers off street parking. Great location on the east side of town. **PROPERTY DETAILS** 