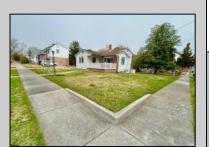

## COMMENTS

Two bedroom split level on an oversize, corner lot with huge upside potential. Many original features with some newer updates...roof, and water heater have been updated. Main level consists of Living Room, Dining Room and Kitchen. Second floor features two Bedrooms and a full Bath. A lower level Family Room and Bath open to the large back and side, fenced yard. Whole house Generator. A full, unfinished basement offers storage. Property sold is AS-IS condition. Concrete driveway offers off street parking. Great location on the east side of town.