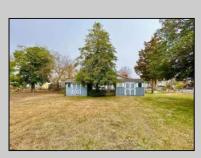

## COMMENTS

Two bedroom split level on an oversize, corner lot with huge upside potential. Many original features with some newer updates...roof, and water heater have been updated. Main level consists of Living Room, Dining Room and Kitchen. Second floor features two Bedrooms and a full Bath. A lower level Family Room and Bath open to the large back and side, fenced yard. Whole house Generator. A full, unfinished basement offers storage. Property sold is AS-IS condition. Concrete driveway offers off street parking. Great location on the east side of town.

|          | PROPE            | RTY DETAILS   |                    |
|----------|------------------|---------------|--------------------|
| Exterior | OutsideFeatures  | ParkingGarage | Basement           |
| Brick    | Fenced Yard      | None          | 6 Ft. or More Head |
| Vinyl    | Patio            |               | Room               |
|          | Porch            |               | Inside Entrance    |
|          | Shed             |               | Partial            |
|          | Sprinkler System |               | Unfinished         |
|          |                  |               |                    |