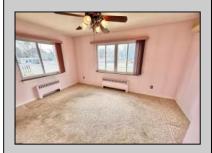

## COMMENTS

Two bedroom split level on an oversize, corner lot with huge upside potential. Many original features with some newer updates...roof, and water heater have been updated. Main level consists of Living Room, Dining Room and Kitchen. Second floor features two Bedrooms and a full Bath. A lower level Family Room and Bath open to the large back and side, fenced yard. Whole house Generator. A full, unfinished basement offers storage. Property sold is AS-IS condition. Concrete driveway offers off street parking. Great location on the east side of town.