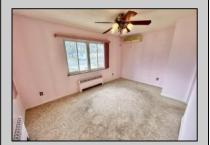

## COMMENTS

Two bedroom split level on an oversize, corner lot with huge upside potential. Many original features with some newer updates...roof, and water heater have been updated. Main level consists of Living Room, Dining Room and Kitchen. Second floor features two Bedrooms and a full Bath. A lower level Family Room and Bath open to the large back and side, fenced yard. Whole house Generator. A full, unfinished basement offers storage. Property sold is AS-IS condition. Concrete driveway offers off street parking. Great location on the east side of town.