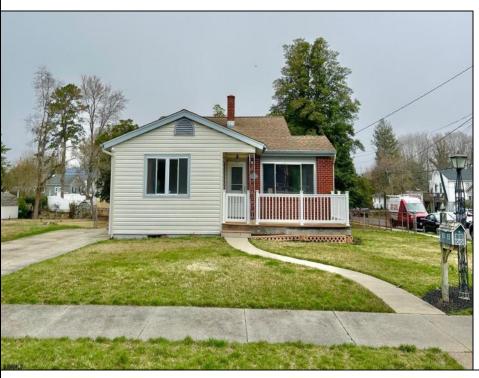

## **COMMENTS**

Two bedroom split level on an oversize, corner lot with huge upside potential. Many original features with some newer updates...roof, and water heater have been updated. Main level consists of Living Room, Dining Room and Kitchen. Second floor features two Bedrooms and a full Bath. A lower level Family Room and Bath open to the large back and side, fenced yard. Whole house Generator. A full, unfinished basement offers storage. Property sold is AS-IS condition. Concrete driveway offers off street parking. Great location on the east side of town.