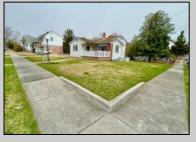

## **COMMENTS**

Two bedroom split level on an oversize, corner lot with huge upside potential. Many original features with some newer updates...roof, and water heater have been updated. Main level consists of Living Room, Dining Room and Kitchen. Second floor features two Bedrooms and a full Bath. A lower level Family Room and Bath open to the large back and side, fenced yard. Whole house Generator. A full, unfinished basement offers storage. Property sold is AS-IS condition. Concrete driveway offers off street parking. Great location on the east side of town.

| PROPERTY DETAILS  |                                |                       |                                |
|-------------------|--------------------------------|-----------------------|--------------------------------|
| Exterior<br>Brick | OutsideFeatures<br>Fenced Yard | ParkingGarage<br>None | Basement<br>6 Ft. or More Head |
| Vinyl             | Patio                          | None                  | Room                           |
| vy.               | Porch                          |                       | Inside Entrance                |
|                   | Shed                           |                       | Partial                        |
|                   | Sprinkler System               |                       | Unfinished                     |
|                   |                                |                       |                                |