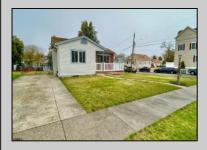

## **COMMENTS**

Two bedroom split level on an oversize, corner lot with huge upside potential. Many original features with some newer updates...roof, and water heater have been updated. Main level consists of Living Room, Dining Room and Kitchen. Second floor features two Bedrooms and a full Bath. A lower level Family Room and Bath open to the large back and side, fenced yard. Whole house Generator. A full, unfinished basement offers storage. Property sold is AS-IS condition. Concrete driveway offers off street parking. Great location on the east side of town.

PROPERTY DETAILS

| ==                         |                                                               |                       |                                                                     |
|----------------------------|---------------------------------------------------------------|-----------------------|---------------------------------------------------------------------|
| Exterior<br>Brick<br>Vinyl | OutsideFeatures Fenced Yard Patio Porch Shed Sprinkler System | ParkingGarage<br>None | Basement 6 Ft. or More Head Room Inside Entrance Partial Unfinished |
| Heating<br>Baseboard       | Cooling<br>Electric                                           | Water<br>Public       | Sewer<br>Public Sewer                                               |
| Baseboard<br>Gas-Natural   | Electric<br>Wall Units                                        | Public                | Public Sewe                                                         |