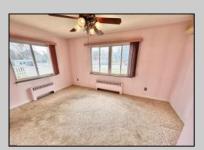

## **COMMENTS**

Two bedroom split level on an oversize, corner lot with huge upside potential. Many original features with some newer updates...roof, and water heater have been updated. Main level consists of Living Room, Dining Room and Kitchen. Second floor features two Bedrooms and a full Bath. A lower level Family Room and Bath open to the large back and side, fenced yard. Whole house Generator. A full, unfinished basement offers storage. Property sold is AS-IS condition. Concrete driveway offers off street parking. Great location on the east side of town.