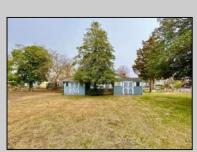

## **COMMENTS**

Two bedroom split level on an oversize, corner lot with huge upside potential. Many original features with some newer updates...roof, and water heater have been updated. Main level consists of Living Room, Dining Room and Kitchen. Second floor features two Bedrooms and a full Bath. A lower level Family Room and Bath open to the large back and side, fenced yard. Whole house Generator. A full, unfinished basement offers storage. Property sold is AS-IS condition. Concrete driveway offers off street parking. Great location on the east side of town.

PROPERTY DETAILS

| ==                         |                                                               |                       |                                                                     |
|----------------------------|---------------------------------------------------------------|-----------------------|---------------------------------------------------------------------|
| Exterior<br>Brick<br>Vinyl | OutsideFeatures Fenced Yard Patio Porch Shed Sprinkler System | ParkingGarage<br>None | Basement 6 Ft. or More Head Room Inside Entrance Partial Unfinished |
| Heating<br>Baseboard       | Cooling<br>Electric                                           | Water<br>Public       | Sewer<br>Public Sewer                                               |
| Baseboard<br>Gas-Natural   | Electric<br>Wall Units                                        | Public                | Public Sewe                                                         |