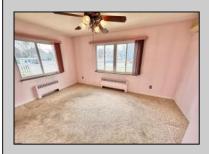

## **COMMENTS**

Two bedroom split level on an oversize, corner lot with huge upside potential. Many original features with some newer updates...roof, and water heater have been updated. Main level consists of Living Room, Dining Room and Kitchen. Second floor features two Bedrooms and a full Bath. A lower level Family Room and Bath open to the large back and side, fenced yard. Whole house Generator. A full, unfinished basement offers storage. Property sold is AS-IS condition. Concrete driveway offers off street parking. Great location on the east side of town.