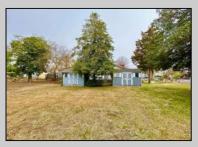

## **COMMENTS**

Two bedroom split level on an oversize, corner lot with huge upside potential. Many original features with some newer updates...roof, and water heater have been updated. Main level consists of Living Room, Dining Room and Kitchen. Second floor features two Bedrooms and a full Bath. A lower level Family Room and Bath open to the large back and side, fenced yard. Whole house Generator. A full, unfinished basement offers storage. Property sold is AS-IS condition. Concrete driveway offers off street parking. Great location on the east side of town.

|          | PROPE            | RTY DETAILS   |                    |
|----------|------------------|---------------|--------------------|
| Exterior | OutsideFeatures  | ParkingGarage | Basement           |
| Brick    | Fenced Yard      | None          | 6 Ft. or More Head |
| Vinyl    | Patio            |               | Room               |
|          | Porch            |               | Inside Entrance    |
|          | Shed             |               | Partial            |
|          | Sprinkler System |               | Unfinished         |
|          |                  |               |                    |