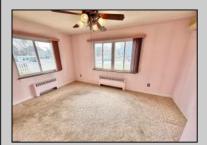

## COMMENTS

Two bedroom split level on an oversize, corner lot with huge upside potential. Many original features with some newer updates...roof, and water heater have been updated. Main level consists of Living Room, Dining Room and Kitchen. Second floor features two Bedrooms and a full Bath. A lower level Family Room and Bath open to the large back and side, fenced yard. Whole house Generator. A full, unfinished basement offers storage. Property sold is AS-IS condition. Concrete driveway offers off street parking. Great location on the east side of town. **PROPERTY DETAILS** 