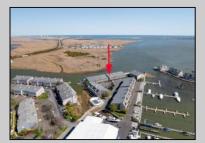

## 1511 Harbour Cv S Somers Point, NJ 08244

Asking \$659,000.00

## COMMENTS

Welcome to 1511 Harbour Cove South, a 2-bedroom, 2-bathroom condominium in the heart of Harbour Cove community in Somers Point, NJ. This bay-facing residence offers an unparalleled waterfront lifestyle and breathtaking views. Enjoy your deeded, deep water, boat slip just steps from your waterfront covered deck, perfect for boating enthusiasts. The open concept living area is bathed in natural light, connects to a kitchen featuring stainless steel appliances and in-unit laundry. The great room opens to a private deck, an ideal space to savor morning coffee and sunrises. A few steps up, you\'ll find a primary suite offering an en-suite bath, while the second bedroom and full bathroom provide comfort and flexibility for guests or a home office. Residents of Harbour Cove enjoy exclusive access to a private swimming pool and a scenic waterfront boardwalk. This unit also includes a carport with parking for two cars and a dedicated storage room for added convenience. Ideally located just minutes from Somers Point beach, dining, and nightlife, and just across the bridge from Margate\'s award winning restaurants or Ocean City\'s pristine beaches and boardwalk. Experience the perfect blend of comfort, convenience, and marina life.