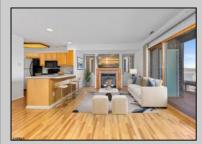

## COMMENTS

Welcome to 1511 Harbour Cove South, a 2-bedroom, 2-bathroom condominium in the heart of Harbour Cove community in Somers Point, NJ. This bay-facing residence offers an unparalleled waterfront lifestyle and breathtaking views. Enjoy your deeded, deep water, boat slip just steps from your waterfront covered deck, perfect for boating enthusiasts. The open concept living area is bathed in natural light, connects to a kitchen featuring stainless steel appliances and in-unit laundry. The great room opens to a private deck, an ideal space to savor morning coffee and sunrises. A few steps up, you\'ll find a primary suite offering an en-suite bath, while the second bedroom and full bathroom provide comfort and flexibility for guests or a home office. Residents of Harbour Cove enjoy exclusive access to a private swimming pool and a scenic waterfront boardwalk. This unit also includes a carport with parking for two cars and a dedicated storage room for added convenience. Ideally located just minutes from Somers Point beach, dining, and nightlife, and just across the bridge from Margate\'s award winning restaurants or Ocean City\'s pristine beaches and boardwalk. Experience the perfect blend of comfort, convenience, and marina life.