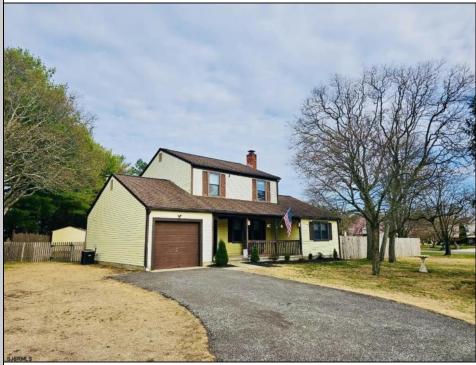

## COMMENTS

Meticulously well kept, Sprawling Corner lot has a very long driveway! Located in well sought neighborhood. This abode is waiting for you to make this your new destination. A public park is conveniently located around the corner. Perfect for walking your pets. Where children can run and play. Lovely front porch, I dream of a swing or a lazy hammock to enjoy my morning java. Enter an open concept. Where the large, updated kitchen, has a ginormous perfect center island with Quartz countertops. Gleaming appliances. Flooring is a few years new. Livingroom x 2!! First Livingroom has a beautiful, picturesque fireplace. Never been used by current owner. So, it is being sold \"as is\". Second Livingroom is big!! And can be considered a 4th bdrm. A closet and its own heating system/ wall unit. Main floor has a half bath and laundry area. 1 Car garage. Upstairs has brand new carpeting. full bath has new Vanity and sink. 3 ample sized bdrms. Split systems for upstairs. A wonderful way to control the temperature in each Bdrm. Main floor has a separate HVAC. Makes it more efficient to control the whole house. What\'s even more amazing is the HUGE yard. Semiprivate!! New Gazebo with poured concrete pad. Plenty of space to roam, grill, and party. Rear yard has access....so if you/re thinking of parking a boat? Go right ahead. This location is minutes from major highway connectors, shopping centers, and restaurants.