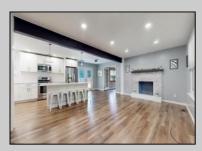

## COMMENTS

Meticulously well kept, Sprawling Corner lot has a very long driveway! Located in well sought neighborhood. This abode is waiting for you to make this your new destination. A public park is conveniently located around the corner. Perfect for walking your pets. Where children can run and play. Lovely front porch, I dream of a swing or a lazy hammock to enjoy my morning java. Enter an open concept. Where the large, updated kitchen, has a ginormous perfect center island with Quartz countertops. Gleaming appliances. Flooring is a few years new. Livingroom x 2!! First Livingroom has a beautiful, picturesque fireplace. Never been used by current owner. So, it is being sold \"as is\". Second Livingroom is big!! And can be considered a 4th bdrm. A closet and its own heating system/ wall unit. Main floor has a half bath and laundry area. 1 Car garage. Upstairs has brand new carpeting. full bath has new Vanity and sink. 3 ample sized bdrms. Split systems for upstairs. A wonderful way to control the temperature in each Bdrm. Main floor has a separate HVAC. Makes it more efficient to control the whole house. What\'s even more amazing is the HUGE yard. Semiprivate!! New Gazebo with poured concrete pad. Plenty of space to roam, grill, and party. Rear yard has access....so if you/re thinking of parking a boat? Go right ahead. This location is minutes from major highway connectors, shopping centers, and restaurants.