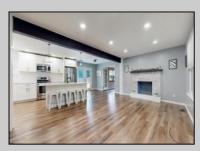

## COMMENTS

Meticulously well kept, Sprawling Corner lot has a very long driveway! Located in well sought neighborhood. This abode is waiting for you to make this your new destination. A public park is conveniently located around the corner. Perfect for walking your pets. Where children can run and play. Lovely front porch, I dream of a swing or a lazy hammock to enjoy my morning java. Enter an open concept. Where the large, updated kitchen, has a ginormous perfect center island with Quartz countertops. Gleaming appliances. Flooring is a few years new. Livingroom x 2!! First Livingroom has a beautiful, picturesque fireplace. Never been used by current owner. So, it is being sold \"as is\". Second Livingroom is big!! And can be considered a 4th bdrm. A closet and its own heating system/ wall unit. Main floor has a half bath and laundry area. 1 Car garage. Upstairs has brand new carpeting. full bath has new Vanity and sink. 3 ample sized bdrms. Split systems for upstairs. A wonderful way to control the temperature in each Bdrm. Main floor has a separate HVAC. Makes it more efficient to control the whole house. What\'s even more amazing is the HUGE yard. Semiprivate!! New Gazebo with poured concrete pad. Plenty of space to roam, grill, and party. Rear yard has access....so if you/re thinking of parking a boat? Go right ahead. This location is minutes from major highway connectors, shopping centers, and restaurants.