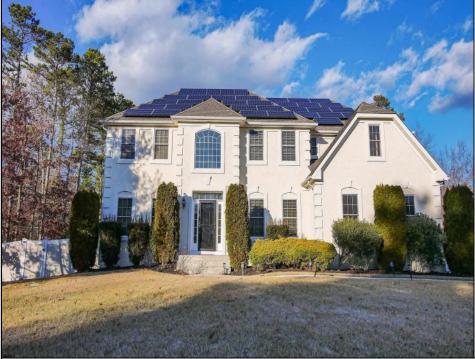

## COMMENTS

Welcome to this stunning 4-bedroom, 2.5-bathroom home in the highly desirable Ballinger Woods development! Designed for both comfort and style, this home boasts an open layout with two staircases for added convenience. The gourmet kitchen features a huge center island, perfect for cooking, entertaining, and gathering. A wood-burning fireplace adds warmth and charm to the living space, while two recently renovated bathrooms showcase modern finishes. The finished walkout basement has French doors leading to the fenced backyard, seamlessly blending indoor and outdoor living. Step outside to your own backyard oasis, complete with a heated in-ground pool with jacuzzi (only 2 years old!), a paver patio with gazebo, and lush landscaping, all maintained with a private well for irrigation and a sprinkler system replaced approximately 2 years ago. Inside, you\'ll find custom blinds throughout, adding both style and privacy. To help keep energy costs down, the home also features a solar system lease in place for \$169.00 per month. Additional updates include a septic system replaced approximately 4 years ago and a recently expanded paved driveway. This exceptional home in Ballinger Woods offers the perfect blend of luxury, functionality, and outdoor enjoyment—schedule your private showing today! EZ to Show!