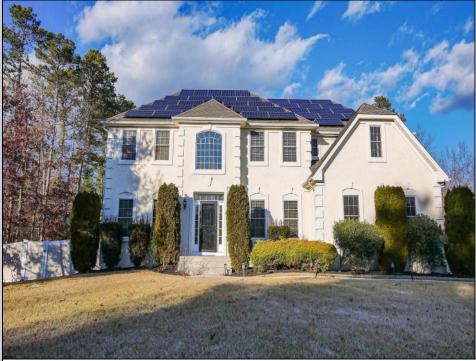

## COMMENTS

Welcome to this stunning 4-bedroom, 2.5-bathroom home in the highly desirable Ballinger Woods development! Designed for both comfort and style, this home boasts an open layout with two staircases for added convenience. The gourmet kitchen features a huge center island, perfect for cooking, entertaining, and gathering. A wood-burning fireplace adds warmth and charm to the living space, while two recently renovated bathrooms showcase modern finishes. The finished walkout basement has French doors leading to the fenced backyard, seamlessly blending indoor and outdoor living. Step outside to your own backyard oasis, complete with a heated in-ground pool with jacuzzi (only 2 years old!), a paver patio with gazebo, and lush landscaping, all maintained with a private well for irrigation and a sprinkler system replaced approximately 2 years ago. Inside, you\'ll find custom blinds throughout, adding both style and privacy. To help keep energy costs down, the home also features a solar system lease in place for \$169.00 per month. Additional updates include a septic system replaced approximately 4 years ago and a recently expanded paved driveway. This exceptional home in Ballinger Woods offers the perfect blend of luxury, functionality, and outdoor enjoyment—schedule your private showing today! EZ to Show!