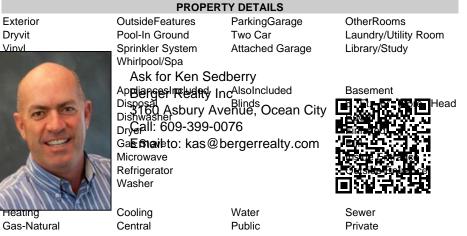

Berger Realty, Inc. 3160 Asbury Avenue Ocean City, NJ 08226 1-877-237-4371 / 609-399-0076 info@bergerrealty.com

2 Marshall Dr Egg Harbor Township, NJ 08234

Asking \$799,900.00

## COMMENTS

Welcome to this stunning 4-bedroom, 2.5-bathroom home in the highly desirable Ballinger Woods development! Designed for both comfort and style, this home boasts an open layout with two staircases for added convenience. The gourmet kitchen features a huge center island, perfect for cooking, entertaining, and gathering. A wood-burning fireplace adds warmth and charm to the living space, while two recently renovated bathrooms showcase modern finishes. The finished walkout basement has French doors leading to the fenced backyard, seamlessly blending indoor and outdoor living. Step outside to your own backyard oasis, complete with a heated in-ground pool with jacuzzi (only 2 years old!), a paver patio with gazebo, and lush landscaping, all maintained with a private well for irrigation and a sprinkler system replaced approximately 2 years ago. Inside, you\'ll find custom blinds throughout, adding both style and privacy. To help keep energy costs down, the home also features a solar system lease in place for \$169.00 per month. Additional updates include a septic system replaced approximately 4 years ago and a recently expanded paved driveway. This exceptional home in Ballinger Woods offers the perfect blend of luxury, functionality, and outdoor enjoyment—schedule your private showing today! EZ to Show!