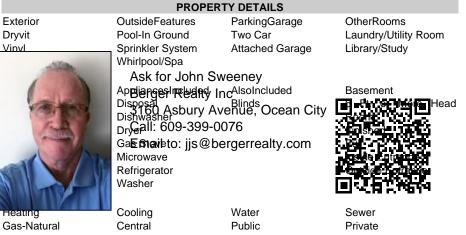

Berger Realty, Inc. 3160 Asbury Avenue Ocean City, NJ 08226 1-877-237-4371 / 609-399-0076 info@bergerrealty.com

2 Marshall Dr Egg Harbor Township, NJ 08234

Asking \$799,900.00

## COMMENTS

Welcome to this stunning 4-bedroom, 2.5-bathroom home in the highly desirable Ballinger Woods development! Designed for both comfort and style, this home boasts an open layout with two staircases for added convenience. The gourmet kitchen features a huge center island, perfect for cooking, entertaining, and gathering. A wood-burning fireplace adds warmth and charm to the living space, while two recently renovated bathrooms showcase modern finishes. The finished walkout basement has French doors leading to the fenced backyard, seamlessly blending indoor and outdoor living. Step outside to your own backyard oasis, complete with a heated in-ground pool with jacuzzi (only 2 years old!), a paver patio with gazebo, and lush landscaping, all maintained with a private well for irrigation and a sprinkler system replaced approximately 2 years ago. Inside, you\'ll find custom blinds throughout, adding both style and privacy. To help keep energy costs down, the home also features a solar system lease in place for \$169.00 per month. Additional updates include a septic system replaced approximately 4 years ago and a recently expanded paved driveway. This exceptional home in Ballinger Woods offers the perfect blend of luxury, functionality, and outdoor enjoyment—schedule your private showing today! EZ to Show!