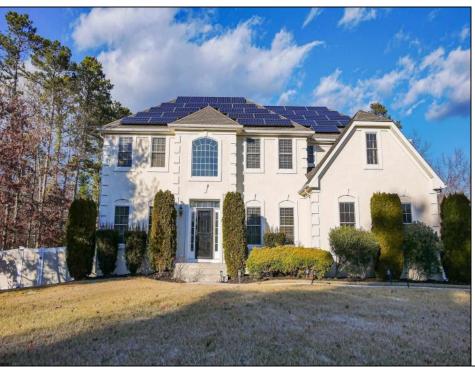

## **COMMENTS**

Welcome to this stunning 4-bedroom, 2.5-bathroom home in the highly desirable Ballinger Woods development! Designed for both comfort and style, this home boasts an open layout with two staircases for added convenience. The gourmet kitchen features a huge center island, perfect for cooking, entertaining, and gathering. A wood-burning fireplace adds warmth and charm to the living space, while two recently renovated bathrooms showcase modern finishes. The finished walkout basement has French doors leading to the fenced backyard, seamlessly blending indoor and outdoor living. Step outside to your own backyard oasis, complete with a heated in-ground pool with jacuzzi (only 2 years old!), a paver patio with gazebo, and lush landscaping, all maintained with a private well for irrigation and a sprinkler system replaced approximately 2 years ago. Inside, you\'ll find custom blinds throughout, adding both style and privacy. To help keep energy costs down, the home also features a solar system lease in place for \$169.00 per month. Additional updates include a septic system replaced approximately 4 years ago and a recently expanded paved driveway. This exceptional home in Ballinger Woods offers the perfect blend of luxury, functionality, and outdoor enjoyment—schedule your private showing today! EZ to Show!