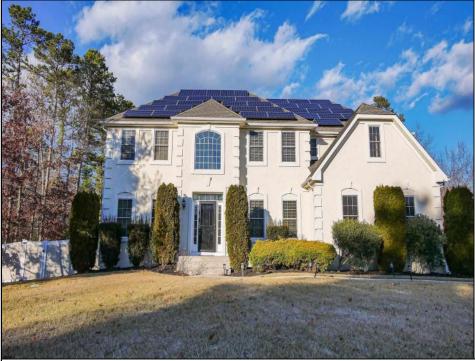

## COMMENTS

Welcome to this stunning 4-bedroom, 2.5-bathroom home in the highly desirable Ballinger Woods development! Designed for both comfort and style, this home boasts an open layout with two staircases for added convenience. The gourmet kitchen features a huge center island, perfect for cooking, entertaining, and gathering. A wood-burning fireplace adds warmth and charm to the living space, while two recently renovated bathrooms showcase modern finishes. The finished walkout basement has French doors leading to the fenced backyard, seamlessly blending indoor and outdoor living. Step outside to your own backyard oasis, complete with a heated in-ground pool with jacuzzi (only 2 years old!), a paver patio with gazebo, and lush landscaping, all maintained with a private well for irrigation and a sprinkler system replaced approximately 2 years ago. Inside, you\'ll find custom blinds throughout, adding both style and privacy. To help keep energy costs down, the home also features a solar system lease in place for \$169.00 per month. Additional updates include a septic system replaced approximately 4 years ago and a recently expanded paved driveway. This exceptional home in Ballinger Woods offers the perfect blend of luxury, functionality, and outdoor enjoyment—schedule your private showing today! EZ to Show!