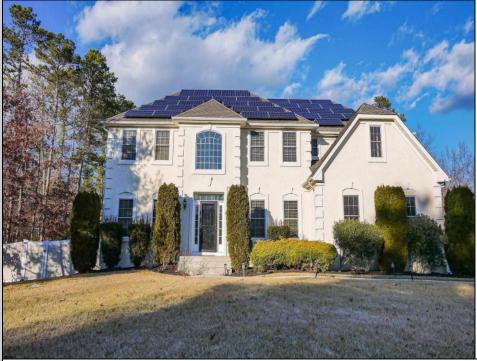

## COMMENTS

Welcome to this stunning 4-bedroom, 2.5-bathroom home in the highly desirable Ballinger Woods development! Designed for both comfort and style, this home boasts an open layout with two staircases for added convenience. The gourmet kitchen features a huge center island, perfect for cooking, entertaining, and gathering. A wood-burning fireplace adds warmth and charm to the living space, while two recently renovated bathrooms showcase modern finishes. The finished walkout basement has French doors leading to the fenced backyard, seamlessly blending indoor and outdoor living. Step outside to your own backyard oasis, complete with a heated in-ground pool with jacuzzi (only 2 years old!), a paver patio with gazebo, and lush landscaping, all maintained with a private well for irrigation and a sprinkler system replaced approximately 2 years ago. Inside, you\'ll find custom blinds throughout, adding both style and privacy. To help keep energy costs down, the home also features a solar system lease in place for \$169.00 per month. Additional updates include a septic system replaced approximately 4 years ago and a recently expanded paved driveway. This exceptional home in Ballinger Woods offers the perfect blend of luxury, functionality, and outdoor enjoyment—schedule your private showing today! EZ to Show!