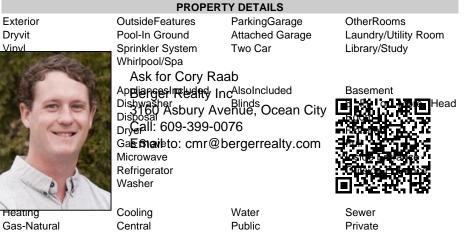

Berger Realty, Inc. 3160 Asbury Avenue Ocean City, NJ 08226 1-877-237-4371 / 609-399-0076 info@bergerrealty.com

2 Marshall Dr Egg Harbor Township, NJ 08234

Asking \$799,900.00

## COMMENTS

Welcome to this stunning 4-bedroom, 2.5-bathroom home in the highly desirable Ballinger Woods development! Designed for both comfort and style, this home boasts an open layout with two staircases for added convenience. The gourmet kitchen features a huge center island, perfect for cooking, entertaining, and gathering. A wood-burning fireplace adds warmth and charm to the living space, while two recently renovated bathrooms showcase modern finishes. The finished walkout basement has French doors leading to the fenced backyard, seamlessly blending indoor and outdoor living. Step outside to your own backyard oasis, complete with a heated in-ground pool with jacuzzi (only 2 years old!), a paver patio with gazebo, and lush landscaping, all maintained with a private well for irrigation and a sprinkler system replaced approximately 2 years ago. Inside, you\'II find custom blinds throughout, adding both style and privacy. To help keep energy costs down, the home also features a solar system lease in place for \$169.00 per month. Additional updates include a septic system replaced approximately 4 years ago and a recently expanded paved driveway. This exceptional home in Ballinger Woods offers the perfect blend of luxury, functionality, and outdoor enjoyment—schedule your private showing today! EZ to Show!