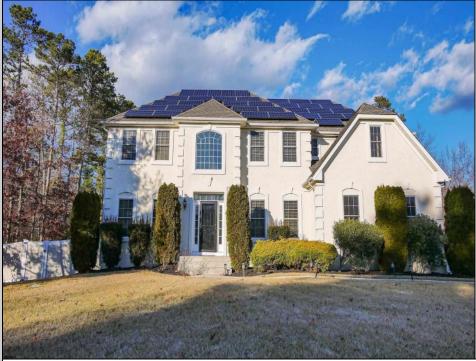

## COMMENTS

Welcome to this stunning 4-bedroom, 2.5-bathroom home in the highly desirable Ballinger Woods development! Designed for both comfort and style, this home boasts an open layout with two staircases for added convenience. The gourmet kitchen features a huge center island, perfect for cooking, entertaining, and gathering. A wood-burning fireplace adds warmth and charm to the living space, while two recently renovated bathrooms showcase modern finishes. The finished walkout basement has French doors leading to the fenced backyard, seamlessly blending indoor and outdoor living. Step outside to your own backyard oasis, complete with a heated in-ground pool with jacuzzi (only 2 years old!), a paver patio with gazebo, and lush landscaping, all maintained with a private well for irrigation and a sprinkler system replaced approximately 2 years ago. Inside, you\'II find custom blinds throughout, adding both style and privacy. To help keep energy costs down, the home also features a solar system lease in place for \$169.00 per month. Additional updates include a septic system replaced approximately 4 years ago and a recently expanded paved driveway. This exceptional home in Ballinger Woods offers the perfect blend of luxury, functionality, and outdoor enjoyment—schedule your private showing today! EZ to Show!