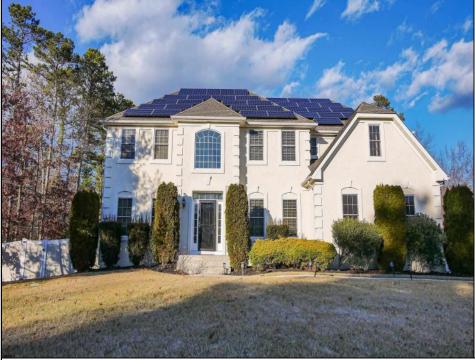

## COMMENTS

Welcome to this stunning 4-bedroom, 2.5-bathroom home in the highly desirable Ballinger Woods development! Designed for both comfort and style, this home boasts an open layout with two staircases for added convenience. The gourmet kitchen features a huge center island, perfect for cooking, entertaining, and gathering. A wood-burning fireplace adds warmth and charm to the living space, while two recently renovated bathrooms showcase modern finishes. The finished walkout basement has French doors leading to the fenced backyard, seamlessly blending indoor and outdoor living. Step outside to your own backyard oasis, complete with a heated in-ground pool with jacuzzi (only 2 years old!), a paver patio with gazebo, and lush landscaping, all maintained with a private well for irrigation and a sprinkler system replaced approximately 2 years ago. Inside, you\'II find custom blinds throughout, adding both style and privacy. To help keep energy costs down, the home also features a solar system lease in place for \$169.00 per month. Additional updates include a septic system replaced approximately 4 years ago and a recently expanded paved driveway. This exceptional home in Ballinger Woods offers the perfect blend of luxury, functionality, and outdoor enjoyment—schedule your private showing today! EZ to Show!