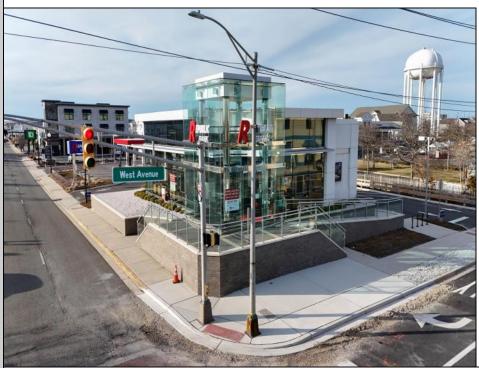

## **COMMENTS**

Located at one of Ocean City's most high-profile intersections, 201 E 9th St is a premier commercial property offering 3,000 SF of modern, versatile space on a high-exposure corner lot. Built in 2022, this contemporary building features floor-to-ceiling glass windows that flood the interior with natural light, creating an inviting atmosphere that enhances the customer and client experience. Positioned on 0.63 acres with 250 feet of frontage along 9th Street, this property offers a prime flagship location for businesses looking to establish a dominant presence in Ocean City's busiest retail corridor. With three separate entrances, it provides exceptional flexibility and accessibility, making it ideal for a variety of uses, including a flagship retail store, bank branch, corporate office, boutique medical or wellness center, showroom, or other specialty business. As the primary commercial artery of Ocean City, 9th Street sees an enormous amount of foot and vehicle traffic year-round, making this property a strategic investment for maximum brand exposure. During peak summer months, traffic volume surges to 35,000 vehicles per day near the Route 52 bridge, with 21,000 ADT west of 9th Street and 19,000 ADT east of West Avenue. This unrivaled visibility, combined with the property's modern glass façade, three separate entrances, and flexible layout options, makes it a highly sought-after location for businesses looking to capitalize on the city\'s thriving commercial environment. ---- With on-site parking, a Walk Score of 88, and proximity to major attractions, this property is easily accessible for both pedestrians and drivers alike. 201 E 9th St presents a unique investment opportunity in one of New Jersey's most vibrant shore destinations. Whether utilized as a retail store, bank, nulti-use commercial space, this property offers endless possibilities in a