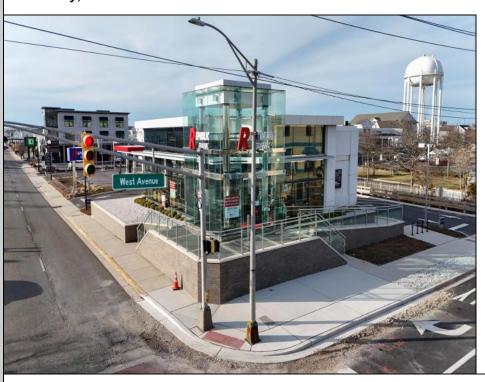

## **COMMENTS**

Located at one of Ocean City's most high-profile intersections, 201 E 9th St is a premier commercial property offering 3,000 SF of modern, versatile space on a high-exposure corner lot. Built in 2022, this contemporary building features floor-to-ceiling glass windows that flood the interior with natural light, creating an inviting atmosphere that enhances the customer and client experience. Positioned on 0.63 acres with 250 feet of frontage along 9th Street, this property offers a prime flagship location for businesses looking to establish a dominant presence in Ocean City's busiest retail corridor. With three separate entrances, it provides exceptional flexibility and accessibility, making it ideal for a variety of uses, including a flagship retail store, bank branch, corporate office, boutique medical or wellness center, showroom, or other specialty business. As the primary commercial artery of Ocean City, 9th Street sees an enormous amount of foot and vehicle traffic year-round, making this property a strategic investment for maximum brand exposure. During peak summer months, traffic volume surges to 35,000 vehicles per day near the Route 52 bridge, with 21,000 ADT west of 9th Street and 19,000 ADT east of West Avenue. This unrivaled visibility, combined with the property's modern glass façade, three separate entrances, and flexible layout options, makes it a highly sought-after location for businesses looking to capitalize on the city\'s thriving commercial environment. ---- With on-site parking, a Walk Score of 88, and proximity to major attractions, this property is easily accessible for both pedestrians and drivers alike. 201 E 9th St presents a unique investment opportunity in one of New Jersey's most vibrant shore destinations. Whether utilized as a retail store, bank, nulti-use commercial space, this property offers endless possibilities in a